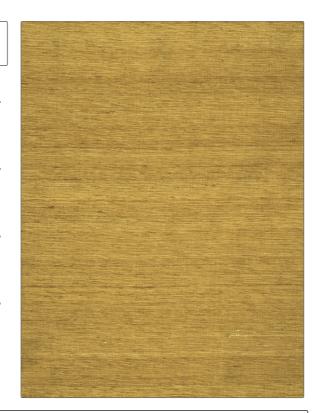

## FABRICUT Fabric Product Details

PATTERN Shalini Silk
COLOR Gold

BRAND APPLICATION

Fabricut Fabric

USES CATEGORIES

Silk

Bedding, Drapery, Multipurpose

COLORS DESIGN TYPES

Gold Texture Plain

SCALE DIRECTION SHOWN

Small Up the Bolt

| WIDTH                | VERTICAL REPEAT   | HORIZONTAL REPEAT | CONTENT   |
|----------------------|-------------------|-------------------|-----------|
| 54.00 in (137.16 cm) | 0.00 in (0.00 cm) | 0.00 in (0.00 cm) | 100% Silk |
| BACKING              | PRODUCT NUMBER    | COUNTRY           |           |
|                      | 2562243           | India             |           |
|                      |                   |                   |           |