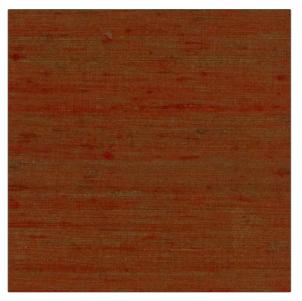

## FABRICUT<sup>®</sup>Fabric Product Details

| PATTERN<br>COLOR                  | Shalini Silk<br>Garden |                 |
|-----------------------------------|------------------------|-----------------|
| BRAND                             |                        | APPLICATION     |
| Fabricut                          |                        | Fabric          |
| USES                              |                        | CATEGORIES      |
| Bedding, Drapery,<br>Multipurpose |                        | Silk            |
| COLORS                            |                        | DESIGN TYPES    |
| Red                               |                        | Texture Plain   |
| SCALE                             |                        | DIRECTION SHOWN |
| Small                             |                        | Up the Bolt     |

| WIDTH                | VERTICAL REPEAT        | HORIZONTAL REPEAT | CONTENT   |
|----------------------|------------------------|-------------------|-----------|
| 54.00 in (137.16 cm) | 0.00 in (0.00 cm)      | 0.00 in (0.00 cm) | 100% Silk |
| BACKING              | PRODUCT NUMBER 2562264 |                   |           |