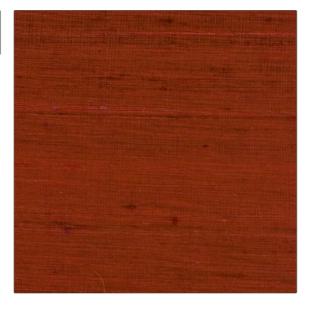

## FABRICUT Fabric Product Details

| PATTERN Shalini Silk<br>COLOR Henna |              |
|-------------------------------------|--------------|
| BRAND                               | APPLICATION  |
| Fabricut                            | Fabric       |
| USES                                | CATEGORIES   |
| Bedding, Drapery,<br>Multipurpose   | Silk         |
| COLORS                              | DESIGN TYPES |

**Texture Plain** 

DIRECTION SHOWN

Up the Bolt

| WIDTH                | VERTICAL REPEAT   | HORIZONTAL REPEAT | CONTENT   |
|----------------------|-------------------|-------------------|-----------|
| 54.00 in (137.16 cm) | 0.00 in (0.00 cm) | 0.00 in (0.00 cm) | 100% Silk |
| BACKING PRODUCT N    | PRODUCT NUMBER    | COUNTRY           |           |
|                      | 2562265           | India             |           |

ADDITIONAL PRODUCT NOTES

Red

SCALE

Small

Exclusive Pattern, Add Backing For Upholstery, Silks Are Not, Guaranteed Against Fading Or, For Precise Color Matching,, Colorfastness And Durability.