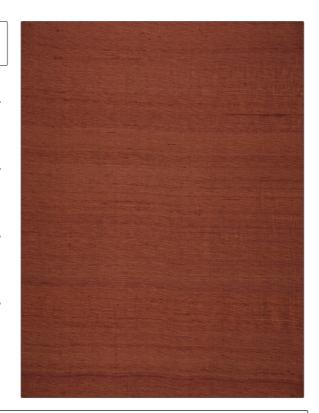

## FABRICUT Fabric Product Details

PATTERN Shalini Silk COLOR Raspberry

BRAND APPLICATION

Fabricut Fabric

USES CATEGORIES

Bedding, Drapery, Multipurpose

COLORS

DESIGN TYPES

Silk

Orange / Spice, Red Texture Plain

SCALE DIRECTION SHOWN

Small Up the Bolt

| WIDTH                | VERTICAL REPEAT   | HORIZONTAL REPEAT | CONTENT   |
|----------------------|-------------------|-------------------|-----------|
| 54.00 in (137.16 cm) | 0.00 in (0.00 cm) | 0.00 in (0.00 cm) | 100% Silk |
| BACKING              | PRODUCT NUMBER    | COUNTRY           |           |
|                      | 2562267           | India             | _         |