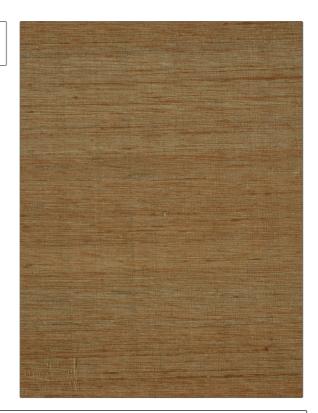

## FABRICUT Fabric Product Details

PATTERN Shalini Silk COLOR Coffee

BRAND APPLICATION

Fabricut Fabric

USES CATEGORIES

Bedding, Drapery, Multipurpose Silk

COLORS DESIGN TYPES

Brown Solid, Texture Plain

SCALE DIRECTION SHOWN

Small Up the Bolt

| WIDTH                | VERTICAL REPEAT   | HORIZONTAL REPEAT | CONTENT   |
|----------------------|-------------------|-------------------|-----------|
| 54.00 in (137.16 cm) | 0.00 in (0.00 cm) | 0.00 in (0.00 cm) | 100% Silk |
| BACKING              | PRODUCT NUMBER    | COUNTRY           |           |
|                      | 2562281           | India             | _         |