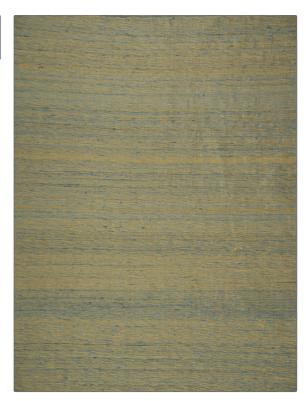

## FABRICUT Fabric Product Details

Shalini Silk PATTERN **Patina** COLOR BRAND APPLICATION **Fabricut** Fabric USES CATEGORIES Bedding, Drapery, Silk Multipurpose COLORS DESIGN TYPES Aqua / Teal Solid, Texture Plain

DIRECTION SHOWN

Up the Bolt

| WIDTH                | VERTICAL REPEAT   | HORIZONTAL REPEAT | CONTENT   |
|----------------------|-------------------|-------------------|-----------|
| 54.00 in (137.16 cm) | 0.00 in (0.00 cm) | 0.00 in (0.00 cm) | 100% Silk |
| BACKING              | PRODUCT NUMBER    | COUNTRY           | _         |
|                      | 2562287           | India             |           |