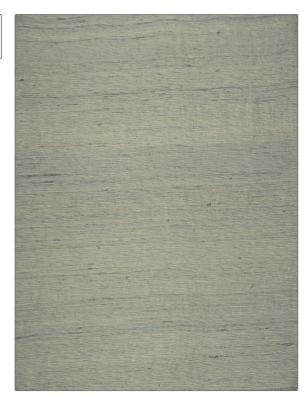

## FABRICUT Fabric Product Details

Shalini Silk PATTERN **Powder** COLOR BRAND APPLICATION **Fabricut** Fabric USES CATEGORIES Bedding, Drapery, Silk Multipurpose COLORS DESIGN TYPES Blue Solid, Texture Plain SCALE DIRECTION SHOWN Small Up the Bolt

| WIDTH                | VERTICAL REPEAT   | HORIZONTAL REPEAT | CONTENT   |
|----------------------|-------------------|-------------------|-----------|
| 54.00 in (137.16 cm) | 0.00 in (0.00 cm) | 0.00 in (0.00 cm) | 100% Silk |
| BACKING              | PRODUCT NUMBER    | COUNTRY           |           |
|                      | 2562288           | India             |           |