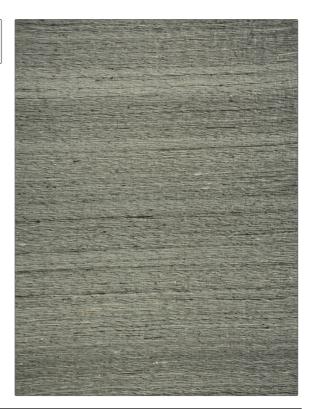

## FABRICUT Fabric Product Details

PATTERN Shalini Silk COLOR Metallic

BRAND

APPLICATION

Fabricut

Fabric

USES

CATEGORIES

Bedding, Drapery, Multipurpose Silk

COLORS

DESIGN TYPES

Grey

Solid, Texture Plain

SCALE

DIRECTION SHOWN

Small

Up the Bolt

| WIDTH                | VERTICAL REPEAT   | HORIZONTAL REPEAT | CONTENT   |
|----------------------|-------------------|-------------------|-----------|
| 54.00 in (137.16 cm) | 0.00 in (0.00 cm) | 0.00 in (0.00 cm) | 100% Silk |
| BACKING              | PRODUCT NUMBER    | COUNTRY           |           |
|                      | 2562289           | India             |           |