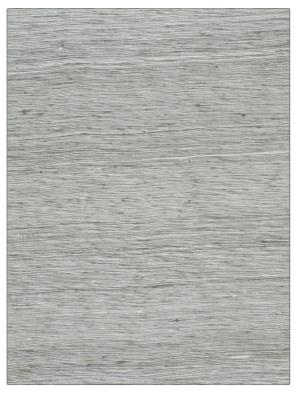

## FABRICUT<sup>®</sup>Fabric Product Details

| PATTERN<br>COLOR                  | Shalini Silk<br>Silver |                      |  |
|-----------------------------------|------------------------|----------------------|--|
| BRAND                             |                        | APPLICATION          |  |
| Fabricut                          |                        | Fabric               |  |
| USES                              |                        | CATEGORIES           |  |
| Bedding, Drapery,<br>Multipurpose |                        | Silk                 |  |
| COLORS                            |                        | DESIGN TYPES         |  |
| Grey                              |                        | Solid, Texture Plain |  |
| SCALE                             |                        | DIRECTION SHOWN      |  |
| Small                             |                        | Up the Bolt          |  |

| WIDTH                | VERTICAL REPEAT   | HORIZONTAL REPEAT | CONTENT   |
|----------------------|-------------------|-------------------|-----------|
| 54.00 in (137.16 cm) | 0.00 in (0.00 cm) | 0.00 in (0.00 cm) | 100% Silk |
| BACKING              | PRODUCT NUMBER    | COUNTRY           |           |
|                      | 2562294           | India             |           |