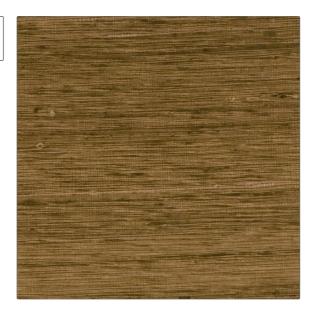

## FABRICUT Fabric Product Details

APPLICATION

Silk

PATTERN Shalini Silk COLOR 109

BRAND

Fabricut Fabric

USES CATEGORIES

Bedding, Drapery, Multipurpose

COLORS DESIGN TYPES

Brown Texture Plain

SCALE DIRECTION SHOWN

Small Up the Bolt

| WIDTH                | VERTICAL REPEAT   | HORIZONTAL REPEAT | CONTENT   |
|----------------------|-------------------|-------------------|-----------|
| 54.00 in (137.16 cm) | 0.00 in (0.00 cm) | 0.00 in (0.00 cm) | 100% Silk |
| BACKING              | PRODUCT NUMBER    | COUNTRY           |           |
|                      | 2562409           | India             |           |