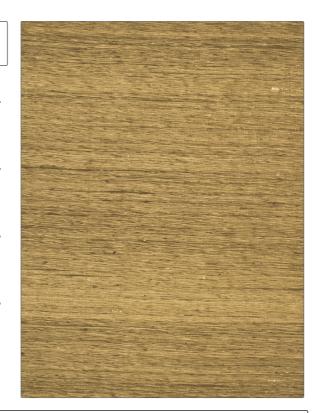

## FABRICUT Fabric Product Details

PATTERN Shalini Silk color 113

BRAND

APPLICATION

**Fabricut** 

Fabric

USES

CATEGORIES

Bedding, Drapery, Multipurpose Silk

COLORS

DESIGN TYPES

Taupe / Tan

**Texture Plain** 

SCALE

DIRECTION SHOWN

Small

Up the Bolt

| WIDTH                | VERTICAL REPEAT   | HORIZONTAL REPEAT | CONTENT   |
|----------------------|-------------------|-------------------|-----------|
| 54.00 in (137.16 cm) | 0.00 in (0.00 cm) | 0.00 in (0.00 cm) | 100% Silk |
| BACKING              | PRODUCT NUMBER    | COUNTRY           |           |
|                      |                   | India             | _         |