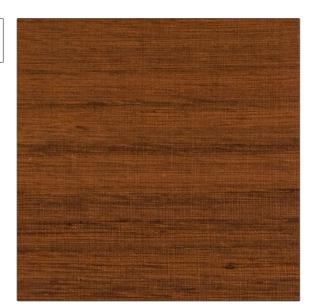

## FABRICUT Fabric Product Details

PATTERN Shalini Silk color 120

BRAND APPLICATION

Fabricut Fabric

USES CATEGORIES

Silk

Bedding, Drapery, Multipurpose

COLORS DESIGN TYPES

Brown Texture Plain

SCALE DIRECTION SHOWN

Small Up the Bolt

| WIDTH                | VERTICAL REPEAT   | HORIZONTAL REPEAT | CONTENT   |
|----------------------|-------------------|-------------------|-----------|
| 54.00 in (137.16 cm) | 0.00 in (0.00 cm) | 0.00 in (0.00 cm) | 100% Silk |
| BACKING              | PRODUCT NUMBER    | COUNTRY           |           |
|                      | 2562420           | India             |           |