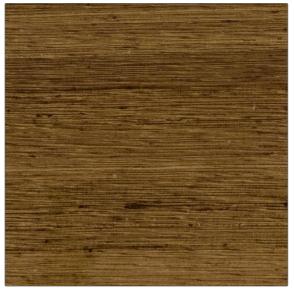

## FABRICUT Fabric Product Details

| PATTERN<br>COLOR                  | Shalini Silk<br>122 |                 |  |
|-----------------------------------|---------------------|-----------------|--|
| BRAND                             |                     | APPLICATION     |  |
| Fabricut                          |                     | Fabric          |  |
| USES                              |                     | CATEGORIES      |  |
| Bedding, Drapery,<br>Multipurpose |                     | Silk            |  |
| COLORS                            |                     | DESIGN TYPES    |  |
| Brown                             |                     | Texture Plain   |  |
| SCALE                             |                     | DIRECTION SHOWN |  |
| Small                             |                     | Up the Bolt     |  |

| WIDTH                | VERTICAL REPEAT   | HORIZONTAL REPEAT | CONTENT   |
|----------------------|-------------------|-------------------|-----------|
| 54.00 in (137.16 cm) | 0.00 in (0.00 cm) | 0.00 in (0.00 cm) | 100% Silk |
| BACKING              | PRODUCT NUMBER    | COUNTRY           |           |
|                      | 2562422           | India             |           |
|                      |                   |                   |           |