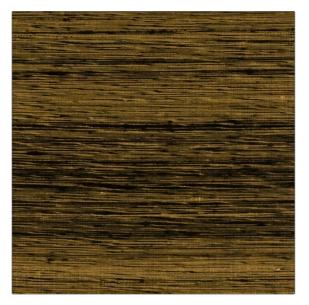

## FABRICUT Fabric Product Details

| PATTERN<br>COLOR                  | Shalini Silk<br>123 |                 |  |
|-----------------------------------|---------------------|-----------------|--|
| BRAND                             |                     | APPLICATION     |  |
| Fabricut                          |                     | Fabric          |  |
| USES                              |                     | CATEGORIES      |  |
| Bedding, Drapery,<br>Multipurpose |                     | Silk            |  |
| COLORS                            |                     | DESIGN TYPES    |  |
| Black, Brown                      |                     | Texture Plain   |  |
| SCALE                             |                     | DIRECTION SHOWN |  |
| Small                             |                     | Up the Bolt     |  |

| WIDTH                | VERTICAL REPEAT   | HORIZONTAL REPEAT | CONTENT   |
|----------------------|-------------------|-------------------|-----------|
| 54.00 in (137.16 cm) | 0.00 in (0.00 cm) | 0.00 in (0.00 cm) | 100% Silk |
| BACKING              | PRODUCT NUMBER    | COUNTRY           |           |
|                      | 2562423           | India             |           |
|                      |                   |                   |           |