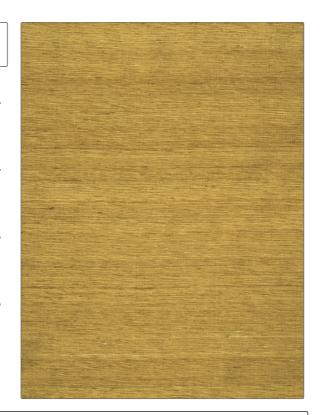

## FABRICUT Fabric Product Details

PATTERN Shalini Silk COLOR 143

BRAND APPLICATION

Fabricut Fabric

USES CATEGORIES

Bedding, Drapery, Multipurpose

COLORS

Gold Texture Plain

Silk

DESIGN TYPES

SCALE DIRECTION SHOWN

Small Up the Bolt

| VERTICAL REPEAT   | HORIZONTAL REPEAT                 | CONTENT                                   |
|-------------------|-----------------------------------|-------------------------------------------|
| 0.00 in (0.00 cm) | 0.00 in (0.00 cm)                 | 100% Silk                                 |
| PRODUCT NUMBER    | COUNTRY                           |                                           |
| 2562443           | India                             |                                           |
|                   | 0.00 in (0.00 cm)  PRODUCT NUMBER | 0.00 in (0.00 cm)  PRODUCT NUMBER COUNTRY |