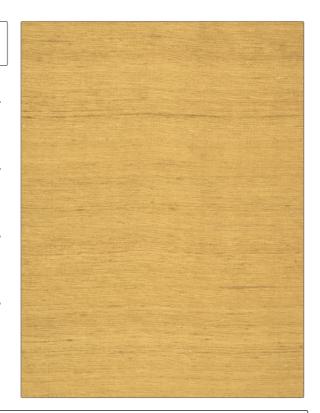

## FABRICUT Fabric Product Details

PATTERN Shalini Silk
COLOR 155

BRAND APPLICATION
Fabricut Fabric

Bedding, Drapery, Multipurpose

Silk

Orange / Spice, Coral /

e / Spice, Coral / Texture Plain

SCALE

Peach

COLORS

USES

DIRECTION SHOWN

CATEGORIES

DESIGN TYPES

Small Up the Bolt

| WIDTH                | VERTICAL REPEAT   | HORIZONTAL REPEAT | CONTENT   |
|----------------------|-------------------|-------------------|-----------|
| 54.00 in (137.16 cm) | 0.00 in (0.00 cm) | 0.00 in (0.00 cm) | 100% Silk |
| BACKING              | PRODUCT NUMBER    | COUNTRY           | _         |
|                      | 2562455           | India             |           |