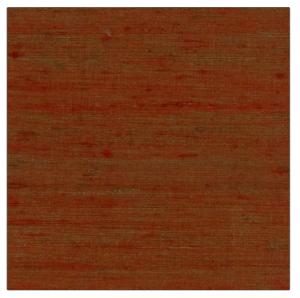

## FABRICUT<sup>®</sup>Fabric Product Details

| PATTERN<br>COLOR                  | Shalini Silk<br>164 |                 |   |
|-----------------------------------|---------------------|-----------------|---|
| BRAND                             |                     | APPLICATION     |   |
| Fabricut                          |                     | Fabric          |   |
| USES                              |                     | CATEGORIES      |   |
| Bedding, Drapery,<br>Multipurpose |                     | Silk            |   |
| COLORS                            |                     | DESIGN TYPES    |   |
| Red                               |                     | Texture Plain   |   |
| SCALE                             |                     | DIRECTION SHOWN | _ |
| Small                             |                     | Up the Bolt     |   |