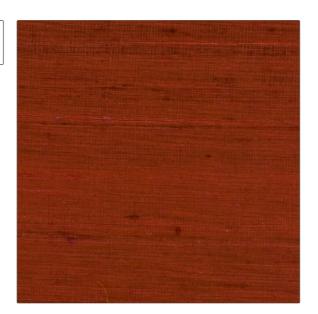

## FABRICUT Fabric Product Details

PATTERN Shalini Silk COLOR 165

BRAND APPLICATION

Fabricut Fabric

USES CATEGORIES

Silk

Bedding, Drapery, Multipurpose

COLORS DESIGN TYPES

Red Texture Plain

SCALE DIRECTION SHOWN

Small Up the Bolt

| WIDTH                | VERTICAL REPEAT   | HORIZONTAL REPEAT | CONTENT   |
|----------------------|-------------------|-------------------|-----------|
| 54.00 in (137.16 cm) | 0.00 in (0.00 cm) | 0.00 in (0.00 cm) | 100% Silk |
| BACKING              | PRODUCT NUMBER    | COUNTRY           |           |
|                      | 2562465           | India             |           |