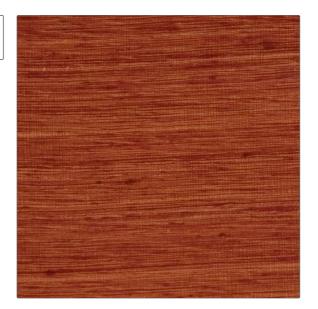

## FABRICUT Fabric Product Details

PATTERN Shalini Silk COLOR 166

BRAND APPLICATION

Fabricut Fabric

USES CATEGORIES

Bedding, Drapery, Multipurpose

COLORS DESIGN TYPES

Silk

Burgundy Texture Plain

SCALE DIRECTION SHOWN

Small Up the Bolt

| WIDTH                | VERTICAL REPEAT   | HORIZONTAL REPEAT | CONTENT   |
|----------------------|-------------------|-------------------|-----------|
| 54.00 in (137.16 cm) | 0.00 in (0.00 cm) | 0.00 in (0.00 cm) | 100% Silk |
| BACKING              | PRODUCT NUMBER    | COUNTRY           |           |
|                      | 2562466           | India             |           |
|                      |                   |                   |           |