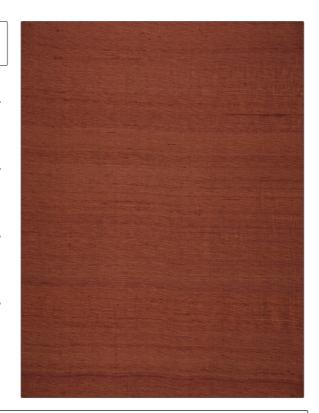

## FABRICUT Fabric Product Details

PATTERN Shalini Silk COLOR 167

BRAND APPLICATION

Fabricut Fabric

USES CATEGORIES

Silk

Bedding, Drapery, Multipurpose

COLORS DESIGN TYPES

Orange / Spice, Red Texture Plain

SCALE DIRECTION SHOWN

Small Up the Bolt

| WIDTH                | VERTICAL REPEAT   | HORIZONTAL REPEAT | CONTENT   |
|----------------------|-------------------|-------------------|-----------|
| 54.00 in (137.16 cm) | 0.00 in (0.00 cm) | 0.00 in (0.00 cm) | 100% Silk |
| BACKING              | PRODUCT NUMBER    | COUNTRY           |           |
|                      | 2562467           | India             |           |