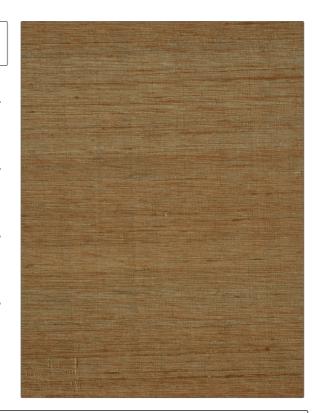

## FABRICUT Fabric Product Details

PATTERN Shalini Silk COLOR 181

BRAND APPLICATION

Fabricut Fabric

USES CATEGORIES

Bedding, Drapery, Multipurpose Silk

COLORS DESIGN TYPES

Brown Solid, Texture Plain

SCALE DIRECTION SHOWN

Small Up the Bolt

| WIDTH                | VERTICAL REPEAT   | HORIZONTAL REPEAT | CONTENT   |
|----------------------|-------------------|-------------------|-----------|
| 54.00 in (137.16 cm) | 0.00 in (0.00 cm) | 0.00 in (0.00 cm) | 100% Silk |
| BACKING              | PRODUCT NUMBER    | COUNTRY           | _         |
|                      | 2562481           | India             |           |