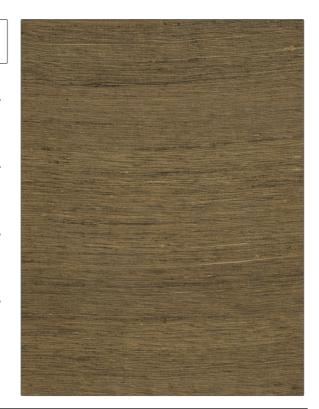

## FABRICUT Fabric Product Details

PATTERN Shalini Silk COLOR 182

BRAND APPLICATION

Fabricut Fabric

USES CATEGORIES

Bedding, Drapery, Multipurpose

COLORS DESIGN TYPES

Brown Solid, Texture Plain

Silk

SCALE DIRECTION SHOWN

Small Up the Bolt

| WIDTH                | VERTICAL REPEAT   | HORIZONTAL REPEAT | CONTENT   |
|----------------------|-------------------|-------------------|-----------|
| 54.00 in (137.16 cm) | 0.00 in (0.00 cm) | 0.00 in (0.00 cm) | 100% Silk |
| BACKING              | PRODUCT NUMBER    | COUNTRY           |           |
|                      | 2562482           | India             |           |