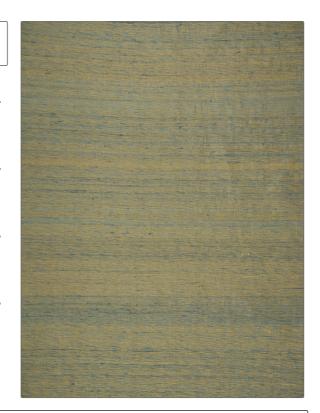

## FABRICUT Fabric Product Details

PATTERN Shalini Silk COLOR 187

BRAND APPLICATION

Fabricut Fabric

USES CATEGORIES

Bedding, Drapery, Multipurpose

ie .

Silk

COLORS DESIGN TYPES

Aqua / Teal Solid, Texture Plain

SCALE DIRECTION SHOWN

Small Up the Bolt

| WIDTH                | VERTICAL REPEAT   | HORIZONTAL REPEAT | CONTENT   |
|----------------------|-------------------|-------------------|-----------|
| 54.00 in (137.16 cm) | 0.00 in (0.00 cm) | 0.00 in (0.00 cm) | 100% Silk |
| BACKING              | PRODUCT NUMBER    | COUNTRY           |           |
|                      |                   | India             |           |