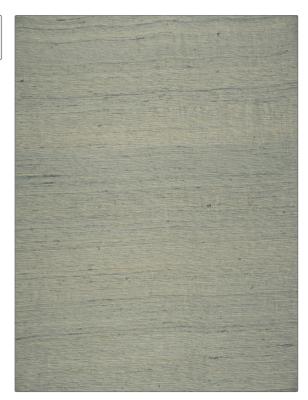

## FABRICUT Fabric Product Details

PATTERN Shalini Silk
COLOR 188

BRAND APPLICATION

Fabricut Fabric

USES CATEGORIES

Bedding, Drapery,
Multipurpose Silk

COLORS DESIGN TYPES

Blue Solid, Texture Plain

SCALE DIRECTION SHOWN

Small Up the Bolt

| WIDTH                | VERTICAL REPEAT   | HORIZONTAL REPEAT | CONTENT   |
|----------------------|-------------------|-------------------|-----------|
| 54.00 in (137.16 cm) | 0.00 in (0.00 cm) | 0.00 in (0.00 cm) | 100% Silk |
| BACKING              | PRODUCT NUMBER    | COUNTRY           |           |
|                      | 2562488           | India             | _         |