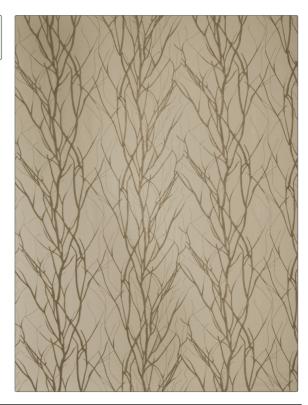

## FABRICUT Fabric Product Details

| PATTERN Graves COLOR Shadow |                                      |  |
|-----------------------------|--------------------------------------|--|
| BRAND                       | APPLICATION                          |  |
| Fabricut                    | Fabric                               |  |
| USES                        | CATEGORIES                           |  |
| Bedding, Drapery            | Crewels / Embroideries,<br>Faux Silk |  |
| COLORS                      | DESIGN TYPES                         |  |
|                             |                                      |  |
| Grey                        | Embroidery, Novelty                  |  |
| Grey                        | Embroidery, Novelty  DIRECTION SHOWN |  |

| WIDTH                | VERTICAL REPEAT                  | HORIZONTAL REPEAT                                | CONTENT                                 |
|----------------------|----------------------------------|--------------------------------------------------|-----------------------------------------|
| 52.00 in (132.08 cm) | 9.50 in (24.13 cm)               | 17.50 in (44.45 cm)                              | 100% Polyester 100%<br>Embroidery Rayon |
| BACKING              | FIRE CODES                       | DOUBLE RUBS                                      | PRODUCT NUMBER                          |
|                      | UFAC Class I, Passes NFPA<br>260 | Exceeds 10,000 Double<br>Rubs (Wyzenbeek Method) | 2667506                                 |
| COUNTRY              | CLEANING CODES                   |                                                  |                                         |
| India                | S                                |                                                  |                                         |