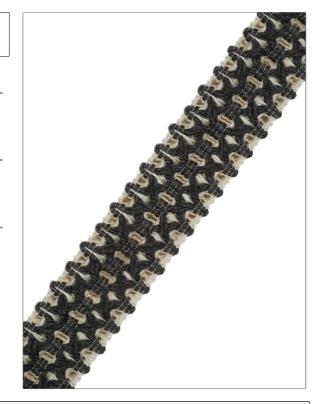

## FABRICUT° Trimming Product Details

PATTERN Turlington COLOR Granite

BRAND

APPLICATION

**Fabricut** 

Trimming

USES

CATEGORIES

Bedding, Window, Accessories, Furniture Braids / Borders / Tape

воок

COLORS

Embroidered And Woven Tapes Trimmings

Black

DESIGN TYPES

Ogee, Diamond

| WIDTH             | VERTICAL REPEAT   | HORIZONTAL REPEAT | CONTENT                            |
|-------------------|-------------------|-------------------|------------------------------------|
| 1.50 in (3.81 cm) | 0.00 in (0.00 cm) | 0.00 in (0.00 cm) | 58% Viscose, 36% Rayon<br>6% Nylon |
| PRODUCT NUMBER    | DATE BOOKED       | COUNTRY           |                                    |
| 2685007           | 02/2016           | China             |                                    |