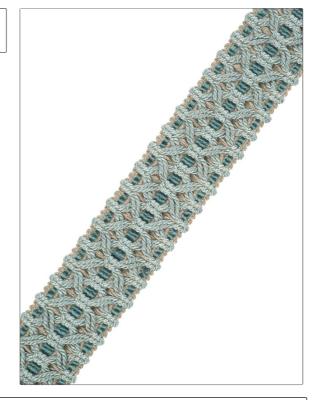

## FABRICUT° Trimming Product Details

PATTERN Turlington COLOR Aquatic

BRAND

APPLICATION

**Fabricut** 

Trimming

USES

CATEGORIES

Bedding, Window, Accessories, Furniture

Braids / Borders / Tape

воок

COLORS

Embroidered And Woven Tapes Trimmings

Aqua / Teal

DESIGN TYPES

Ogee, Diamond

| WIDTH             | VERTICAL REPEAT   | HORIZONTAL REPEAT | CONTENT                             |
|-------------------|-------------------|-------------------|-------------------------------------|
| 1.50 in (3.81 cm) | 0.00 in (0.00 cm) | 0.00 in (0.00 cm) | 58% Viscose, 36% Rayon,<br>6% Nylon |
| PRODUCT NUMBER    | DATE BOOKED       | COUNTRY           | _                                   |
| 2685008           | 02/2016           | China             |                                     |

ADDITIONAL PRODUCT NOTES

Exclusive Pattern, Border / Braid / Tape, Width: 1.50 In