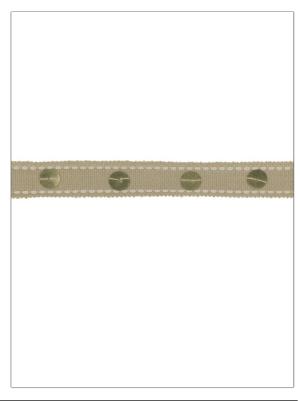

## FABRICUT Trimming Product Details

PATTERN Disquette
COLOR Wheat

BRAND

APPLICATION

**Fabricut** 

Trimming

USES

CATEGORIES

Bedding, Window, Accessories, Furniture Braids / Borders / Tape

COLORS

Taupe / Tan, Metallic, Gold

| WIDTH             | VERTICAL REPEAT   | HORIZONTAL REPEAT | CONTENT                  |
|-------------------|-------------------|-------------------|--------------------------|
| 0.75 in (1.90 cm) | 0.00 in (0.00 cm) | 0.00 in (0.00 cm) | 60% Cotton, 40% Metallic |
|                   |                   |                   |                          |
| PRODUCT NUMBER    | COUNTRY           |                   |                          |
| 2718102           | India             |                   |                          |
|                   |                   |                   |                          |
|                   |                   |                   |                          |

ADDITIONAL PRODUCT NOTES

Exclusive Pattern, Border / Braid / Tape, Width: 0.75 In