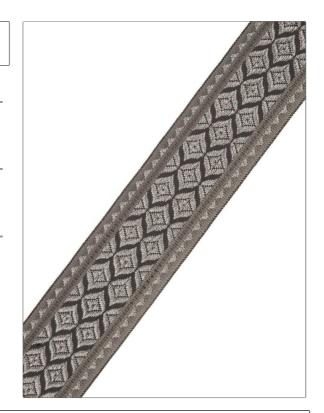

## FABRICUT Talenting Product Details

PATTERN **Tatiana** Charcoal COLOR

BRAND APPLICATION

**Fabricut** Trimming

USES CATEGORIES

Bedding, Window, Braids / Borders / Tape Accessories, Furniture

Black, Grey

воок COLORS

**Embroidered And Woven Tapes Trimmings** 

DESIGN TYPES

Ogee, Diamond

| WIDTH             | VERTICAL REPEAT   | HORIZONTAL REPEAT | CONTENT                  |
|-------------------|-------------------|-------------------|--------------------------|
| 1.75 in (4.44 cm) | 0.00 in (0.00 cm) | 0.00 in (0.00 cm) | 60% Rayon, 40% Polyester |
| PRODUCT NUMBER    | DATE BOOKED       | COUNTRY           | _                        |
| 2733903           | 02/2016           | China             |                          |

ADDITIONAL PRODUCT NOTES

Exclusive Pattern, Border / Braid / Tape, Width: 1.75 In