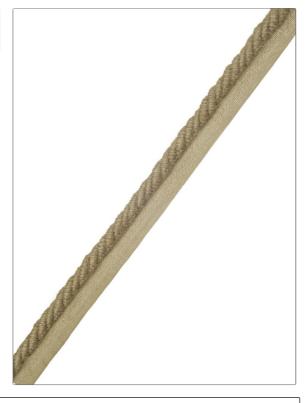

## FABRICU T<sup>®</sup>Trimming Product Details

| PATTERN Josette Jute<br>color Jute         |                |  |
|--------------------------------------------|----------------|--|
| BRAND                                      | APPLICATION    |  |
| Fabricut                                   | Trimming       |  |
|                                            |                |  |
| USES                                       | CATEGORIES     |  |
| Bedding, Window,<br>Accessories, Furniture | Cord With Tape |  |
| воок                                       | COLORS         |  |
| French General Vol. II<br>Trimmings        | Linen          |  |

ADDITIONAL PRODUCT NOTES

Cord On Tape, Cord Diameter: 0.375 In

fabricut.com | (800) 999-8200

© Fabricut Inc., 2024