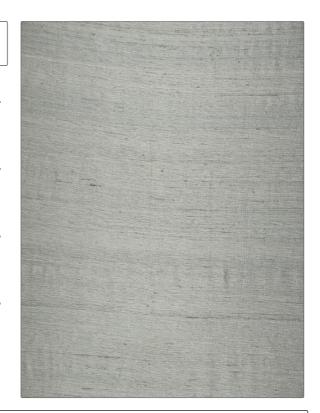

## FABRICUT Fabric Product Details

PATTERN Shalini
COLOR Glacier

BRAND APPLICATION

Fabricut Fabric

USES CATEGORIES

Bedding, Drapery, Multipurpose Silk

COLORS DESIGN TYPES

Grey, Light Blue Solid, Texture Plain

SCALE DIRECTION SHOWN

Small Up the Bolt

| WIDTH                | VERTICAL REPEAT   | HORIZONTAL REPEAT | CONTENT   |
|----------------------|-------------------|-------------------|-----------|
| 54.00 in (137.16 cm) | 0.00 in (0.00 cm) | 0.00 in (0.00 cm) | 100% Silk |
| BACKING              | PRODUCT NUMBER    | COUNTRY           |           |
|                      |                   | India             | _         |