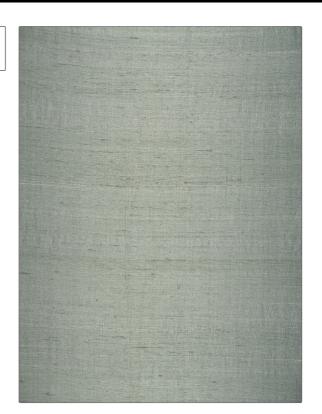

## FABRICUT Fabric Product Details

PATTERN Shalini
COLOR Iron

BRAND APPLICATION

Fabricut Fabric

USES CATEGORIES

Silk

Bedding, Drapery, Multipurpose

BOOK COLORS

Shalini Vol. III Grey

DESIGN TYPES SCALE

Solid, Texture Plain Small

DIRECTION SHOWN

Up the Bolt

| WIDTH                | VERTICAL REPEAT   | HORIZONTAL REPEAT | CONTENT   |
|----------------------|-------------------|-------------------|-----------|
| 54.00 in (137.16 cm) | 0.00 in (0.00 cm) | 0.00 in (0.00 cm) | 100% Silk |
| BACKING              | PRODUCT NUMBER    | DATE BOOKED       | COUNTRY   |
|                      | 2782425           | 02/2018           | India     |