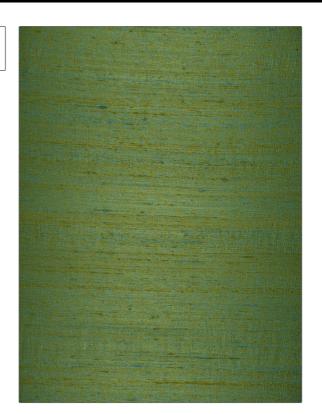

## FABRICUT Fabric Product Details

PATTERN Shalini COLOR Jungle

BRAND APPLICATION

Fabricut Fabric

USES CATEGORIES

Silk

Bedding, Drapery, Multipurpose

BOOK COLORS

Shalini Vol. III Green

DESIGN TYPES SCALE

Solid, Texture Plain Small

DIRECTION SHOWN

Up the Bolt

| WIDTH                | VERTICAL REPEAT   | HORIZONTAL REPEAT | CONTENT   |
|----------------------|-------------------|-------------------|-----------|
| 54.00 in (137.16 cm) | 0.00 in (0.00 cm) | 0.00 in (0.00 cm) | 100% Silk |
| BACKING              | PRODUCT NUMBER    | DATE BOOKED       | COUNTRY   |
|                      | 2782438           | 02/2018           | India     |