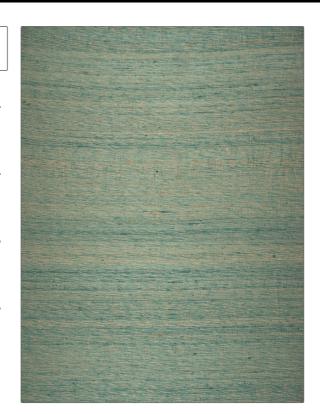

## FABRICUT Fabric Product Details

PATTERN Shalini COLOR Sail

BRAND

APPLICATION

**Fabricut** 

Fabric

USES

CATEGORIES

Bedding, Drapery, Multipurpose Silk

воок

COLORS

Shalini Vol. III

Aqua / Teal

DESIGN TYPES

SCALE

Solid, Texture Plain

Small

DIRECTION SHOWN

Up the Bolt

| WIDTH                | VERTICAL REPEAT   | HORIZONTAL REPEAT | CONTENT   |
|----------------------|-------------------|-------------------|-----------|
| 54.00 in (137.16 cm) | 0.00 in (0.00 cm) | 0.00 in (0.00 cm) | 100% Silk |
| BACKING              | PRODUCT NUMBER    | DATE BOOKED       | COUNTRY   |
|                      | 2782439           | 02/2018           | India     |