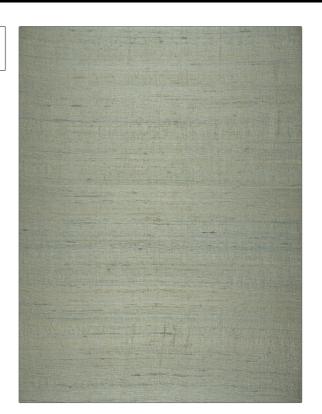

## FABRICUT Fabric Product Details

PATTERN Shalini
COLOR Olympus

BRAND

APPLICATION

Fabricut

Fabric

USES

CATEGORIES

Bedding, Drapery, Multipurpose Silk

воок

COLORS

Shalini Vol. III

Aqua / Teal

DESIGN TYPES

SCALE

Solid, Texture Plain

Small

DIRECTION SHOWN

Up the Bolt

| WIDTH                | VERTICAL REPEAT   | HORIZONTAL REPEAT | CONTENT   |
|----------------------|-------------------|-------------------|-----------|
| 54.00 in (137.16 cm) | 0.00 in (0.00 cm) | 0.00 in (0.00 cm) | 100% Silk |
| BACKING              | PRODUCT NUMBER    | DATE BOOKED       | COUNTRY   |
|                      | 2782440           | 02/2018           | India     |