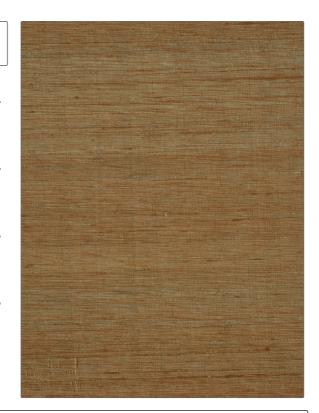

## FABRICUT Fabric Product Details

PATTERN Shalini COLOR 102

BRAND

APPLICATION

**Fabricut** 

Fabric

USES

CATEGORIES

Bedding, Drapery, Multipurpose Silk

COLORS

DESIGN TYPES

Brown

Solid, Texture Plain

SCALE

DIRECTION SHOWN

Small

Up the Bolt

| WIDTH                | VERTICAL REPEAT   | HORIZONTAL REPEAT | CONTENT   |
|----------------------|-------------------|-------------------|-----------|
| 54.00 in (137.16 cm) | 0.00 in (0.00 cm) | 0.00 in (0.00 cm) | 100% Silk |
| BACKING              | PRODUCT NUMBER    | COUNTRY           |           |
|                      | 2782502           | India             | _         |