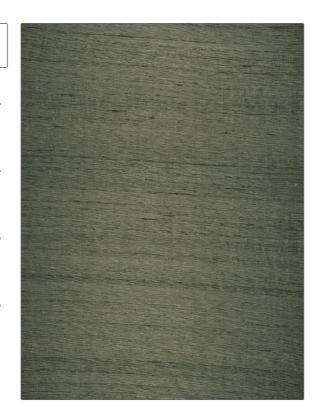

## FABRICUT Fabric Product Details

PATTERN Shalini
COLOR 26

BRAND APPLICATION

Fabricut Fabric

USES CATEGORIES

Bedding, Drapery, Multipurpose

COLORS

DESIGN TYPES

Silk

Black, Brown Solid, Texture Plain

SCALE DIRECTION SHOWN

Small Up the Bolt

| WIDTH                | VERTICAL REPEAT   | HORIZONTAL REPEAT | CONTENT   |
|----------------------|-------------------|-------------------|-----------|
| 54.00 in (137.16 cm) | 0.00 in (0.00 cm) | 0.00 in (0.00 cm) | 100% Silk |
| BACKING              | PRODUCT NUMBER    | COUNTRY           |           |
|                      | 2782526           | India             |           |