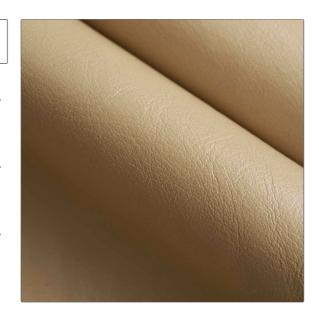

## FABRICUT<sup>®</sup>Leather Product Details

| PATTERN | Classical |
|---------|-----------|
| COLOR   | Chablis   |

BRAND

APPLICATION

Fabricut

Leather

USES

CATEGORIES

Upholstery

Aniline

воок

COLORS

Fabricut Italian Leather Classical Gold

DESIGN TYPES

Solid

| FINISH                                                                         | VERTICAL REPEAT   | HORIZONTAL REPEAT | CONTENT      |
|--------------------------------------------------------------------------------|-------------------|-------------------|--------------|
| Aniline                                                                        | 0.00 in (0.00 cm) | 0.00 in (0.00 cm) | 100% Leather |
| FIRE CODES                                                                     | PRODUCT NUMBER    | DATE BOOKED       | COUNTRY      |
| UFAC Class I / NFPA 260,<br>Imo Ftpc Part 8<br>(Upholstery), Passes MVS<br>302 | 2796406           | 04/2021           | Italy        |