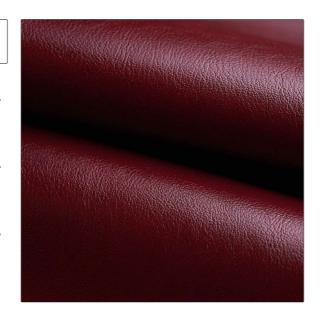

## FABRICUT®Leather Product Details

PATTERN Classical **Bordeaux** COLOR

BRAND APPLICATION

**Fabricut** Leather

USES CATEGORIES

Upholstery Aniline

воок COLORS

**Fabricut Italian Leather** Classical

Red, Burgundy

DESIGN TYPES

Solid

| FINISH                                                                         | VERTICAL REPEAT   | HORIZONTAL REPEAT | CONTENT      |
|--------------------------------------------------------------------------------|-------------------|-------------------|--------------|
| Aniline                                                                        | 0.00 in (0.00 cm) | 0.00 in (0.00 cm) | 100% Leather |
| FIRE CODES                                                                     | PRODUCT NUMBER    | DATE BOOKED       | COUNTRY      |
| UFAC Class I / NFPA 260,<br>Imo Ftpc Part 8<br>(Upholstery), Passes MVS<br>302 | 2796412           | 04/2021           | Italy        |