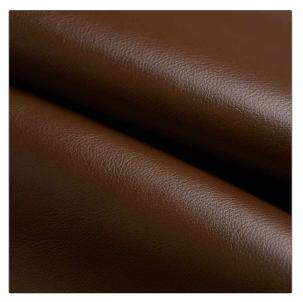

## FABRICUT<sup>®</sup>Leather Product Details

| PATTERN<br>COLOR                      | Classical<br>Chocolate |             |  |
|---------------------------------------|------------------------|-------------|--|
| BRAND                                 |                        | APPLICATION |  |
| Fabricut                              |                        | Leather     |  |
| USES                                  |                        | CATEGORIES  |  |
| Upholstery                            |                        | Aniline     |  |
| воок                                  |                        | COLORS      |  |
| Fabricut Italian Leather<br>Classical |                        | Brown       |  |
| DESIGN TYPI                           | ES                     |             |  |