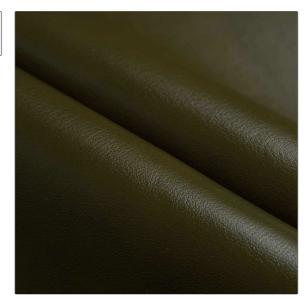

## FABRICUT® Leather Product Details

| PATTERN Classical COLOR Fern          |             |
|---------------------------------------|-------------|
| BRAND                                 | APPLICATION |
| Fabricut                              | Leather     |
| USES                                  | CATEGORIES  |
| Upholstery                            | Aniline     |
| воок                                  | COLORS      |
| Fabricut Italian Leather<br>Classical | Green       |