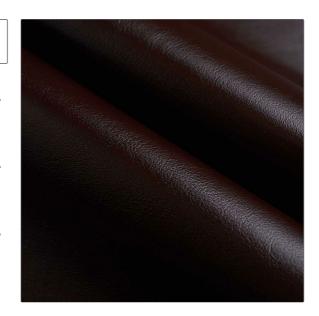

## FABRICUT<sup>®</sup>Leather Product Details

PATTERN Classical COLOR Mahogany

BRAND APPLICATION

Fabricut Leather

USES CATEGORIES

Upholstery Aniline

BOOK COLORS

Fabricut Italian Leather Classical

assical

**Brown** 

DESIGN TYPES

Solid

| FINISH                                                                         | VERTICAL REPEAT   | HORIZONTAL REPEAT | CONTENT      |
|--------------------------------------------------------------------------------|-------------------|-------------------|--------------|
| Aniline                                                                        | 0.00 in (0.00 cm) | 0.00 in (0.00 cm) | 100% Leather |
| FIRE CODES                                                                     | PRODUCT NUMBER    | DATE BOOKED       | COUNTRY      |
| UFAC Class I / NFPA 260,<br>Imo Ftpc Part 8<br>(Upholstery), Passes MVS<br>302 | 2796424           | 04/2021           | Italy        |