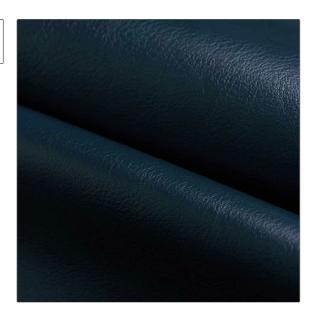

## FABRICUT<sup>®</sup>Leather Product Details

| PATTERN | Classical |  |
|---------|-----------|--|
| COLOR   | Indigo    |  |

BRAND APPLICATION

**Fabricut** Leather

USES CATEGORIES

Upholstery Aniline

воок COLORS

**Fabricut Italian Leather** Classical

Blue, Navy

DESIGN TYPES

Solid

| FINISH                                                                         | VERTICAL REPEAT   | HORIZONTAL REPEAT | CONTENT      |
|--------------------------------------------------------------------------------|-------------------|-------------------|--------------|
| Aniline                                                                        | 0.00 in (0.00 cm) | 0.00 in (0.00 cm) | 100% Leather |
| FIRE CODES                                                                     | PRODUCT NUMBER    | DATE BOOKED       | COUNTRY      |
| UFAC Class I / NFPA 260,<br>Imo Ftpc Part 8<br>(Upholstery), Passes MVS<br>302 | 2796426           | 04/2021           | Italy        |