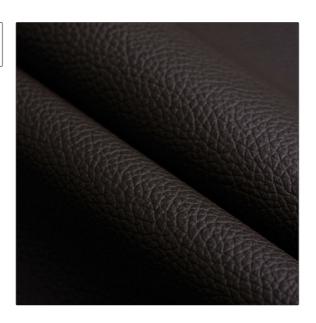

## FABRICUT®Leather Product Details

PATTERN Eminence Color Coffee

BRAND APPLICATION

Fabricut Leather

USES CATEGORIES

Upholstery Protected

Brown

BOOK COLORS

Fabricut Italian Leather Eminence

DESIGN TYPES

Solid

| VERTICAL REPEAT   | HORIZONTAL REPEAT | CONTENT      | FIRE CODES                                 |
|-------------------|-------------------|--------------|--------------------------------------------|
| 0.00 in (0.00 cm) | 0.00 in (0.00 cm) | 100% Leather | UFAC Class I / NFPA 260,<br>Passes MVS 302 |
| PRODUCT NUMBER    | DATE BOOKED       | COUNTRY      | _                                          |
| 2797117           | 04/2021           | Italy        |                                            |