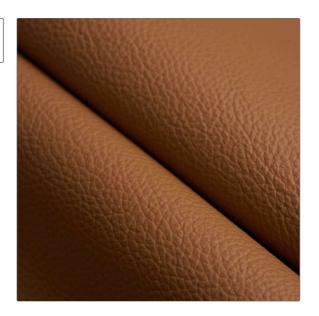

## FABRICUT<sup>®</sup>Leather Product Details

| PATTERN<br>COLOR | Eminence<br>Lion |             |  |
|------------------|------------------|-------------|--|
| BRAND            |                  | APPLICATION |  |
| Fabricut         |                  | Leather     |  |
| USES             |                  | CATEGORIES  |  |

COLORS

Brown, Gold

Upholstery Protected

\_ . . . . . . .

Fabricut Italian Leather Eminence

DESIGN TYPES

Solid

воок