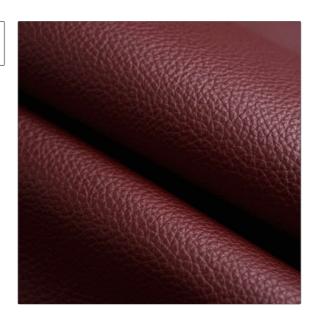

## FABRICUT<sup>®</sup>Leather Product Details

| PATTERN | <b>Eminence</b> |
|---------|-----------------|
| COLOR   | Maroon          |

BRAND APPLICATION

Fabricut Leather

USES CATEGORIES

Upholstery Protected

BOOK COLORS

Fabricut Italian Leather Eminence

minence

Burgundy

DESIGN TYPES

Solid

| VERTICAL REPEAT   | HORIZONTAL REPEAT | CONTENT      | FIRE CODES                                 |
|-------------------|-------------------|--------------|--------------------------------------------|
| 0.00 in (0.00 cm) | 0.00 in (0.00 cm) | 100% Leather | UFAC Class I / NFPA 260,<br>Passes MVS 302 |
| PRODUCT NUMBER    | DATE BOOKED       | COUNTRY      |                                            |
| 2797136           | 04/2021           | Italy        |                                            |