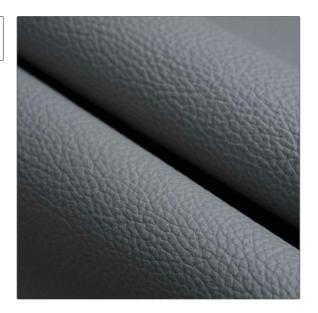

## FABRICUT<sup>®</sup>Leather Product Details

| PATTERN | Eminence |
|---------|----------|
| COLOR   | Grey     |

Fabricut Leather

USES CATEGORIES

Upholstery Protected

Fabricut Italian Leather Grey

Fabricut Italian Leather Eminence