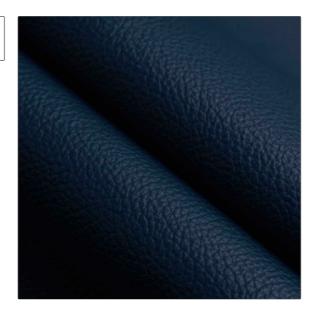

## FABRICUT®Leather Product Details

| PATTERN | <b>Eminence</b> |
|---------|-----------------|
| COLOR   | Navy            |

BRAND APPLICATION

Fabricut Leather

USES CATEGORIES

Upholstery Protected

BOOK COLORS

Fabricut Italian Leather Eminence

illience

Blue, Navy

DESIGN TYPES

Solid

| VERTICAL REPEAT   | HORIZONTAL REPEAT | CONTENT      | FIRE CODES                                 |
|-------------------|-------------------|--------------|--------------------------------------------|
| 0.00 in (0.00 cm) | 0.00 in (0.00 cm) | 100% Leather | UFAC Class I / NFPA 260,<br>Passes MVS 302 |
| PRODUCT NUMBER    | DATE BOOKED       | COUNTRY      |                                            |
| 2797146           | 04/2021           | Italy        |                                            |