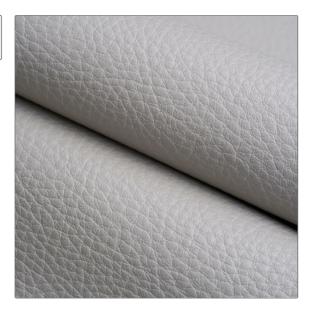

## FABRICUT<sup>®</sup>Leather Product Details

| color Dove               |             |  |
|--------------------------|-------------|--|
| BRAND                    | APPLICATION |  |
| Fabricut                 | Leather     |  |
| USES                     | CATEGORIES  |  |
| Upholstery               | Protected   |  |
| воок                     | COLORS      |  |
| Fabricut Italian Leather | Grey        |  |