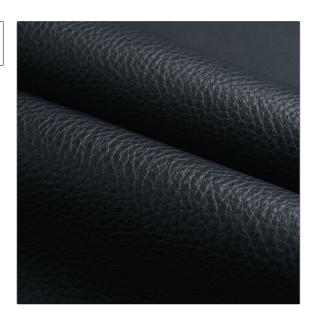

## FABRICUT®Leather Product Details

PATTERN Stylish Charcoal COLOR

BRAND APPLICATION

**Fabricut** Leather

USES CATEGORIES

Upholstery **Protected** 

воок COLORS

**Fabricut Italian Leather** Stylish

Black, Grey

DESIGN TYPES

Solid

| VERTICAL REPEAT   | HORIZONTAL REPEAT | CONTENT      | FIRE CODES                                                                     |
|-------------------|-------------------|--------------|--------------------------------------------------------------------------------|
| 0.00 in (0.00 cm) | 0.00 in (0.00 cm) | 100% Leather | UFAC Class I / NFPA 260,<br>Imo Ftpc Part 8<br>(Upholstery), Passes MVS<br>302 |
| PRODUCT NUMBER    | DATE BOOKED       | COUNTRY      |                                                                                |
| 2797447           | 04/2021           | Italy        |                                                                                |